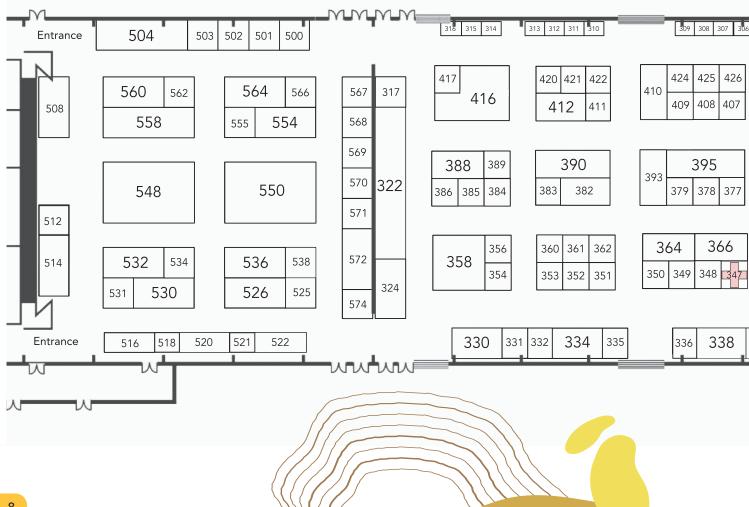

## EXHIBITORS LIST

| BUSINESS NAME                   | BOOTH |
|---------------------------------|-------|
| 2 PERCENT REALTY MEDICINE HAT   | 508   |
| Α                               |       |
| A BUYERS CHOICE HOME INSPECTION | 429   |
| ALBERTA 1ST PARTY               | 204   |
| ALL ABOUT BLING                 | 514   |
| ALL SEASON CYCLE                | 198   |
| ALLSTATE INSURANCE              | 350   |
| A-PHASE ELECTRICAL              | 371   |
| ARKANN TRAILER & RV             | 192   |
| ASSIST HEALTH SUPPLIES          | 397   |
| AUTO-STAR / CLEARTEQ            | 407   |
|                                 |       |

#### В

| BAD GUY MOTORS                    | 124       |
|-----------------------------------|-----------|
| BADLANDS HARLEY-DAVIDSON          | 150       |
| BERT'S VACUUM & EQUIPMENT RENTAL  | _S 330    |
| BIG M FORD LINCOLN LTD.           | 548 & 550 |
| BLACK ALDER CONSTRUCTION LTD      | 538       |
| BLOOM BEAUTY & WELLNESS           | 167       |
| BRANDI'S SALSA                    | 525       |
| BRIGHTAN FINANCIAL STRATEGIES INC | . 424     |
| BROKERLINK                        | 502       |
| BROST DEVELOPMENTS INC.           | 383       |
| BUDGET BLINDS                     | 395       |

#### С

| CANADIAN FACTORY DIRECT SUNROOMS                         | 368 |
|----------------------------------------------------------|-----|
| CANANEAS BOUTIQUE LTD                                    | 410 |
| CARING HEARTS / DIRECT LINK                              | 347 |
| CATHIE CATALANO - SOURCE 1 REALTY                        | 349 |
| CHINOOK VILLAGE                                          | 310 |
| CITY CHRYSLER MEDICINE HAT                               | 416 |
| CITY OF MEDICINE HAT -<br>ASESSEMENT & PROPERTY TAX      | 366 |
| CITY OF MEDICINE HAT –<br>MUNICIPAL ELECTION INFORMATION | 379 |
| CITY OF MEDICINE HAT -<br>EMERGENCY MANAGEMENT           | 378 |
| CITY OF MEDICINE HAT -<br>FIRE & EMERGENCY SERVICES      | 377 |
| CITY OF MEDICINE HAT -<br>PARKS & RECREATION             | 364 |
| COSTCO WHOLESALE                                         | 567 |
| COULEE RIDGE DEVELOPMENTS                                | 384 |
| COWBOY'S CAVIAR BEEF JERKY                               | 574 |
| COSTCO WHOLESALE                                         | 567 |
| CRUCIAL CRAFTS AND DESIGN                                | 195 |
| CST SAVINGS INC                                          | 315 |
| CULLIGAN OF CANADA                                       | 555 |
| CUTCO CUTLERY                                            | 342 |
| CYCLEPATH                                                | 358 |
| CYPRESS COUNTY                                           | 408 |
| CYPRESS VIEW FOUNDATION                                  | 404 |
|                                                          |     |

#### D

| DARCY'S DENTURE CLINIC | 113 |
|------------------------|-----|
| DAVIS GMC BUICK        | 219 |
| DEERVIEW MEATS LTD.    | 294 |
| DIETZ MEATS            | 351 |

### Ε

| EAGLE BUTTE OBSERVATORY       | 536 |
|-------------------------------|-----|
| EAU CLAIRE PARTNERS           | 260 |
| ECONOSHIELD WINDOWS AND DOORS | 338 |
| ECO SPAS ALBERTA              | 393 |
| EDUCATIONAL BEAUTY CENTER     | 316 |
| EMPOWER ENERGY CORP           | 360 |
| EXPEDIA CRUISES               | 282 |

#### F

| FACTORY BLIND OUTLET                    | 554        |
|-----------------------------------------|------------|
| FIRE DRAGON TAEKWONDO                   | 184        |
| FIRMAMENT SOLAR LTD.                    | 340        |
| FIFTH AVENUE COLLECTION LTD.            | 348        |
| FLAMAN GROUP OF COMPANIES               | 558        |
| FORTY MILE PARK                         | 309        |
| FRESH SQUEEZED LEMONADE                 | FOOD ALLEY |
| FUNKTIONAL SPACE<br>INTERIOR DECORATING | 341        |
| FUNNY FARM CANINE                       | 305        |

#### G

| GOLDEN ARCHES ORTHOTICS & WELLNESS  | 306 |
|-------------------------------------|-----|
| GOTT GARAGE DOOR SERVICES LTD.      | 534 |
| GRASSROOTS LANDSCPAING & IRRIGATION | 292 |
| Н                                   |     |
| ΗΛΒΙΤΛΤ ΕΩΡ Η ΙΜΛΝΙΤΥ               | 201 |

|                                               | 271 |
|-----------------------------------------------|-----|
| HIEBERT CABINETS & FINE WOODWORK              | 560 |
| HIGHWAY 3 TWINNING DEVELOPMENT<br>ASSOCIATION | 572 |
| HOLTOM TILE & RENOVATIONS                     | 531 |
| HOME WATCH MEDICINE HAT                       | 354 |
|                                               |     |

| IAVI                    | 370 |
|-------------------------|-----|
| INTERLOCK METAL ROOFING | 336 |
|                         |     |

| J                         |     |  |
|---------------------------|-----|--|
| J&M ROOFING SERVICES INC. | 520 |  |
| JASPER FINE HOMES INC.    | 503 |  |
| Κ                         |     |  |

| KINSMEN CLUB OF MEDICINE HAT  | 369        |
|-------------------------------|------------|
| KONA ICE OF SOUTHEAST ALBERTA | FOOD ALLEY |
| KRIEHL DESIGN INC.            | 283        |

#### L

| LACEY HOMES                  | 353 |
|------------------------------|-----|
| THE LANDSCAPE DEPOT          | 122 |
| LEAFFILTER GUTTER PROTECTION | 512 |
| LEN'S TOOLS & EQUIPMENT      | 322 |
| LEVICON CONCRETE SOLUTIONS   | 352 |
|                              |     |

### Μ

| MAPLE AVENUE FURNITURE / NUFLOOR                | S 130     |
|-------------------------------------------------|-----------|
| MARVELOUS PLUMBING AND HEATING                  | 128       |
| MASTERPIECE SOUTHLAND MEADOWS                   | 114       |
| MEADOWLANDS RETIREMENT RESIDEN                  | CE 290    |
| MEDICINE HAT EXHIBITION AND STAMP               | 'EDE 332  |
| MEDICINE HAT LODGE<br>RESORT CASINO & SPA       | 518       |
| MEDICINE HAT NISSAN                             | 110       |
| MEDICINE HAT SPCA                               | 314       |
| MEDICINE HAT WOMEN'S SHELTER                    | 361       |
| MEDICINE HAT UTILITIES RATEPAYER<br>ASSOCIATION | 308       |
| MEMORY LANE COMPUTERS                           | 369       |
| METAL ROOFING                                   | 300       |
| MICHAUD TOYS                                    | 526       |
| MURRAY HYUNDAI                                  | 154 & 155 |
| MUTHA EARTH / HAUS OF BODY                      | 265       |
|                                                 |           |

#### Ν

| NEW DESIGN FENCING INC.      | 530 |
|------------------------------|-----|
| NEW LIGHT LASER & AESTHETICS | 412 |
| NORWEX - NICKEY HEIDEBRECHT  | 289 |

#### 0

| OK TIRE MEDICINE HAT                                         | 100 |
|--------------------------------------------------------------|-----|
| OLD PROSPECTOR DISTILLING                                    | 562 |
| ON SIDE RESTORATION                                          | 501 |
| OUR COLLECTIVE JOURNEY /<br>RISE UP HOT AIR BALLOON FESTIVAL | 288 |
| OUTER SANCTUARY LANDSCAPES INC.                              | 382 |

| P                                     |     |
|---------------------------------------|-----|
| PAMPERED CHEF                         | 420 |
| PAPA'S PET FOOD & GRILLS              | 521 |
| PARKS CANADA                          | 101 |
| PATTISON MEDIA LTD - MY96 & WILD 94.5 | 262 |
| PAYWORKS                              | 425 |
| PICNIC PUPPIES                        | 117 |
| PINNACLE WINDOW FILMS                 | 402 |
| PLEXUS - GUT HEALTH & HAPPINESS       | 531 |
| PRACTICAL ART                         | 299 |
| PRAIRIE WEATHERPROOFING INC.          | 105 |
| PRESTIGE WINDOW & DOOR                | 428 |
| PRIMERICA FINANCIAL SERVICES          | 210 |
| PURE AIR EXPRESS LTD.                 | 569 |
|                                       |     |

#### R

| REAL ESTATE CENTRE              | 411 |
|---------------------------------|-----|
| REDFERN ENT LTD                 | 500 |
| REDFERN ENT LTD                 | 317 |
| REDFERN ENT LTD                 | 422 |
| REDFERN ENT LTD                 | 324 |
| REDFERN ENT LTD                 | 516 |
| REDFERN ENT LTD                 | 304 |
| RELIANCE INSURANCE              | 403 |
| REMCON BUILDERS LTD.            | 417 |
| ROOT CELLAR FOOD & WELLNESS HUB | 409 |
| ROYAL LEPAGE                    | 335 |
| RUBBERSTONE PAVING              | 389 |

| S                                                 |                  |
|---------------------------------------------------|------------------|
| SAFETY CONNECTIONS                                | 331              |
| SANATEC ENVIRONMENTAL                             | 297              |
| SCENTSY                                           | 362              |
| SCHOLARS EDGE PAINTING                            | 116              |
| SEPTIC MEDIC INC.                                 | 426              |
| SERENIA LIFE FINANCIAL/<br>GPS INSURANCE SERVICES | 385              |
| SIMPLY BEAUTIFUL INC                              | 564              |
| SOFTUB CALGARY                                    | 430              |
| SOLID STATE RUBBER PAVING                         | 293              |
| SOUTHWEST & MIDWEST DESIGN A CONSTRUCTION         | AND<br>112       |
| SPECIAL OLYMPICS CANADA SUMM<br>MEDICINE HAT 2026 | IER GAMES<br>568 |
| SPIRIT HILLS FLOWER WINERY                        | 571              |
| STIGMA-FREE MENTAL HEALTH                         | 312              |
| STORMPROOF EXTERIORS                              | 209              |
| STORM'S MINI DONUTS                               | FOOD ALLEY       |
| STUDENT WORKS PAINTING                            | 421              |
| SUN VALLEY SOLAR & ELECTRICAL I                   | LTD. 311         |
| SUNCOAST ENCLOSURES                               | 390              |
| SWIRLS ICE CREAM                                  | FOOD ALLEY       |

| U                                          |     |
|--------------------------------------------|-----|
| UKRAINIAN FINE FOODS                       | 343 |
| V                                          |     |
| VON SLICKS                                 | 172 |
| VOXLIFE/SUPERPATCHES                       | 313 |
| W                                          |     |
| WALKER'S WATER SYSTEMS                     | 532 |
| WESTERN TRACTOR                            | 152 |
| WHISPERING PINES CAMP                      | 386 |
| Υ                                          |     |
| Y DRIVE                                    | 570 |
| YOUNG LIVING ESSENTIAL OILS<br>BY MARGARET | 307 |
| Z                                          |     |
| ZEN LIVING KITCHEN & BATH                  | 296 |

| Т                                |     |
|----------------------------------|-----|
| TELUS COMMUNICATIONS             | 388 |
| TERRALTA INC.                    | 522 |
| THE BLIND GUY                    | 334 |
| THENTIX / URAD                   | 298 |
| TLV RETAIL GROUP                 | 103 |
| TOTAL OFFICE PLUS                | 566 |
| TOURWORLD TRAVEL COMPANY         | 356 |
| TRUE GRITT FENCING + LANDSCAPING | 504 |
| TUPPERWARE - ANITA LEES          | 302 |
| TWISTED ROOTS HOME DÉCOR         | 344 |